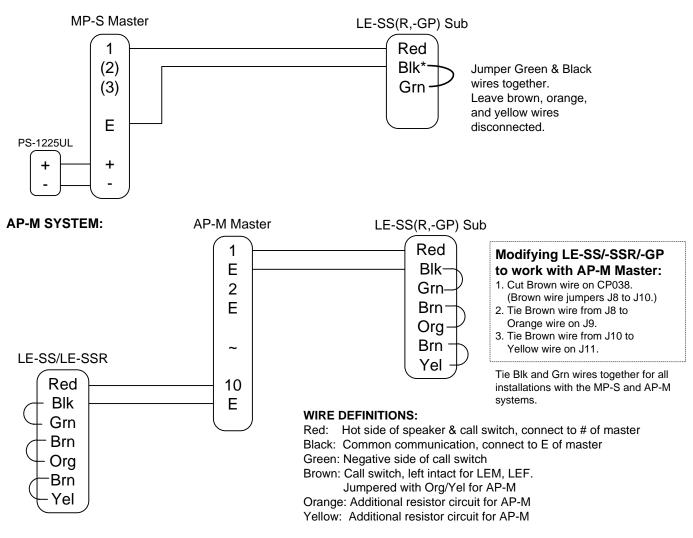

#### **MP-S SYSTEM:**

Intercom wiring must be run at least 20" away from any AC wiring, fluorescent lighting, dimmer switches, or any other electronic device that may cause interference.